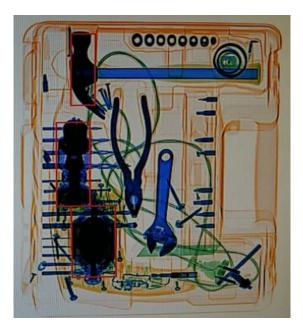

**Explosives & Narcotics Detection**: Explosives & narcotics alarm and highlight according to atomic number signature

**High Density Region Alarm**: Impenetrable region alarm and highlight, for possible concealing of threats and contraband

**Duel-energy distinguish retrieval Objects:** Selective detection of Objects by atomic number, organic objects in orange, inorganic objects in blue, mixture in green.

Spellman High Voltage Electronics Corporation is the world's leading high voltage power supply, X-Ray generator and Monoblock ® X-Ray source manufacturer.