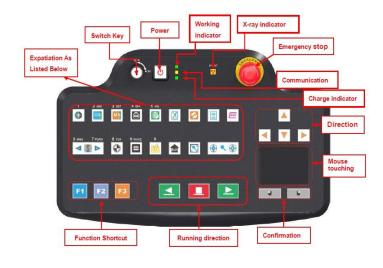

Spellman High Voltage Electronics Corporation is the world's leading high voltage power supply, X-Ray generator and Monoblock ® X-Ray source manufacturer.

**Model: 10080** 

High resolution image

Friendly operation keyboard

**Images process**: 24bit real time processing ,4colors analysis, Images displayed marked date and ID NO ,Count the number of bags ,Memory gray level:65536

**Software password protection :** All software features of machine are online and password Protected and all software features are controlled from key board of machine only