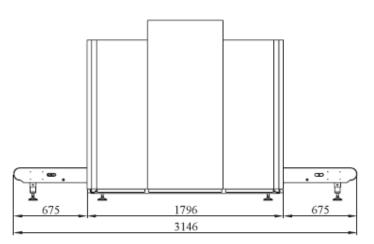

# • General Specification :

Dimensions (L×W×H) :3146mm x1295mm x1648 mm G.Weight: 877Kg Tunnel Size: 1005(W)mm×807(H)mm Conveyor Speed: 0.2m/s Conveyor height : 296mm Conveyor Max Load:200kg Wire Resolution:38AWG Guarantee 40 AWG typical Penetration: 34 mm steel Film Safety :Guarantee ASA/ISO1600 Film X-ray Leakage: <1µSv/h (at a distance of 5cm From external housing) Dual direction Scanning