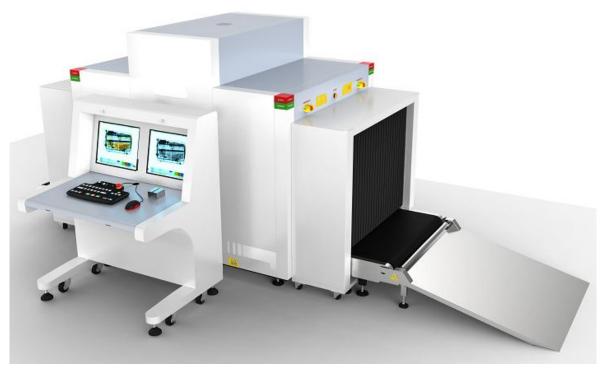

Spellman High Voltage Electronics Corporation is the world's leading high voltage power supply, X-Ray generator and Monoblock ® X-Ray source manufacturer.

**Model: 10080** 

High resolution image

Friendly operation keyboard

# • General Specification :

Dimensions (L×W×H) :3146mm x1295mm x1648 mm G.Weight: 877Kg Tunnel Size: 1005(W)mm×807(H)mm Conveyor Speed: 0.2m/s Conveyor height : 296mm Conveyor Max Load:200kg Wire Resolution:38AWG Guarantee 40 AWG typical Penetration: 34 mm steel Film Safety :Guarantee ASA/ISO1600 Film X-ray Leakage: <1µSv/h (at a distance of 5cm From external housing) Dual direction Scanning