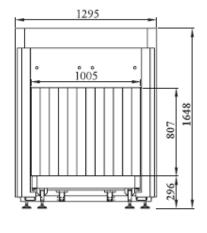

# • General Specification :

Dimensions (L×W×H) :3146mm x1295mm x1648 mm G.Weight: 877Kg Tunnel Size: 1005(W)mm×807(H)mm Conveyor Speed: 0.2m/s Conveyor height : 296mm Conveyor Max Load:200kg Wire Resolution:38AWG Guarantee 40 AWG typical Penetration: 34 mm steel Film Safety :Guarantee ASA/ISO1600 Film X-ray Leakage: <1µSv/h (at a distance of 5cm From external housing) Dual direction Scanning